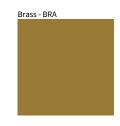

Brass, nickel and copper are natural minerals and can potentially change color and show marks over time. We cannot guarantee the color appearance as the material transforms.

Availble for International specifications by adding 'INT' at the end of the existing Model #. For assistance on 'custom' specifications, contact zteam@zaneen.com.